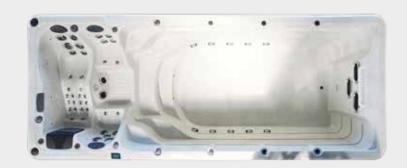

# Swim Spa Range Zelus

#### **FEATURED JETS**

42 Total Jets

2 x 190mm Jets

6 x 127mm Jets

9 x 89mm Jets

② 22 x 51mm Jets

### **FEATURES**

| People                     | 4                       |
|----------------------------|-------------------------|
| Dimensions                 | 5700 x 2250 x 1500mm    |
| Seat layout                | 2 seats + 1 lounger     |
| Weight / Water Capacity    | 1250kg / 10200 litres   |
| LED Lighting               | ✓ Premium               |
| Music                      | Bluetooth               |
| Ozone                      | ✓                       |
| Insulation                 | Platinum Premium Shield |
| Electrical Supply Required | 40 AMP                  |
| Heater                     | 3kw / 220 -240vac       |
| Pumps / Swim Pump          | 1 x 3 HP / 3 x 3 HP     |
| Circulation Pump           | 1 x 1HP                 |