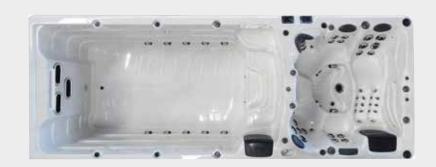

# Swim Spa Range Helios

#### **FEATURED JETS**

50 Total Jets

1 x 190mm Jets

8 x 127mm Jets

21 x 89mm Jets

② 20 x 51mm Jets

### **FEATURES**

| People                     | 6                       |
|----------------------------|-------------------------|
| Dimensions                 | 5900 x 2250 x 1500mm    |
| Seat layout                | 4 seats + 1 lounger     |
| Weight / Water Capacity    | 1250kg / 10200 litres   |
| LED Lighting               | ✓ Premium               |
| Music                      | Bluetooth               |
| Ozone                      | ✓                       |
| Insulation                 | Platinum Premium Shield |
| Electrical Supply Required | 2 x 40 AMP              |
| Heater                     | 3kw / 220 -240vac       |
| Pumps / Swim Pump          | 2 x 2 HP / 3 x 3 HP     |
| Circulation Pump           | 1 x 1HP                 |