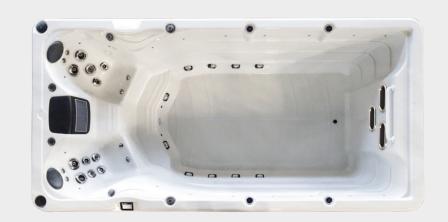

# Swim Spa Range **Eros**

### **FEATURED JETS**

22 Total Jets

3 x Swim Jets

5 x 127mm Jets

6 x 89mm Jets

8 x 50mm Jets

## **FEATURES**

| People                     | 3                       |
|----------------------------|-------------------------|
| Dimensions                 | 4500 x 2250 x 1500mm    |
| Seat layout                | 2 seats                 |
| Weight / Water Capacity    | 810kg / 6500 litres     |
| LED Lighting               | ✓ Premium               |
| Music                      | Bluetooth               |
| Ozone                      | ✓                       |
| Insulation                 | Platinum Premium Shield |
| Electrical Supply Required | 32 AMP                  |
| Heater                     | 3kw / 220 -240vac       |
| Pumps / Swim Pump          | 1 x 3 HP / 3 x 3 HP     |
| Circulation Pump           | 1 x 1HP                 |