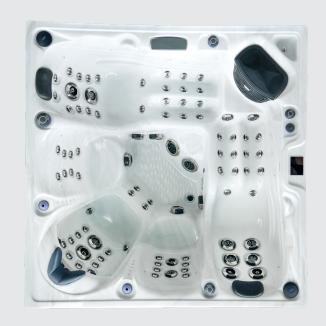

# Premium Range Onyx

#### **FEATURED JETS**

90 Total Jets

2 x 7 inch Jets

 $10 \times 5$  inch Jets

8 x 3.5 inch Jets

70 x 2 inch Jets

## **FEATURES**

| People                     | 5                       |
|----------------------------|-------------------------|
| Dimensions                 | 2200 x 2200 x 940 mm    |
| Seat layout                | 3 seats + 2 loungers    |
| LED Lighting               | ✓ Premium               |
| Music                      | Bluetooth               |
| Ozone                      | ✓                       |
| Insulation                 | Platinum Premium Shield |
| Electrical Supply Required | 40 AMP                  |
| Heater                     | 3kw                     |
| Pumps                      | 4 x 2 HP                |
| Circulation Pump           | 1 x 0.53 HP             |