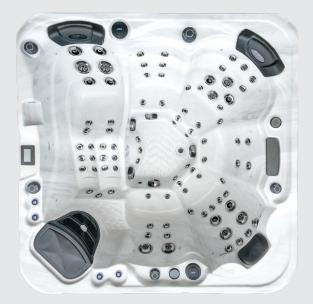

### FEATURED JETS

|   | 91 Total Jets      |
|---|--------------------|
|   | 2 x 5 inch Jets    |
| 0 | 14 x 3.5 inch Jets |
| 0 | 75 x 2 inch Jets   |

# **FEATURES**

| People                     | 6                       |
|----------------------------|-------------------------|
| Dimensions                 | 2100 x 2100 x 950 mm    |
| Seat layout                | 5 seats + 1 lounger     |
| LED Lighting               | ✓ Premium               |
| Music                      | Bluetooth               |
| Ozone                      | $\checkmark$            |
| Insulation                 | Platinum Premium Shield |
| Electrical Supply Required | 32 AMP                  |
| Heater                     | 3kw                     |
| Pumps                      | 2 x 3 HP                |
| Circulation Pump           | 1 x 0.5 HP              |